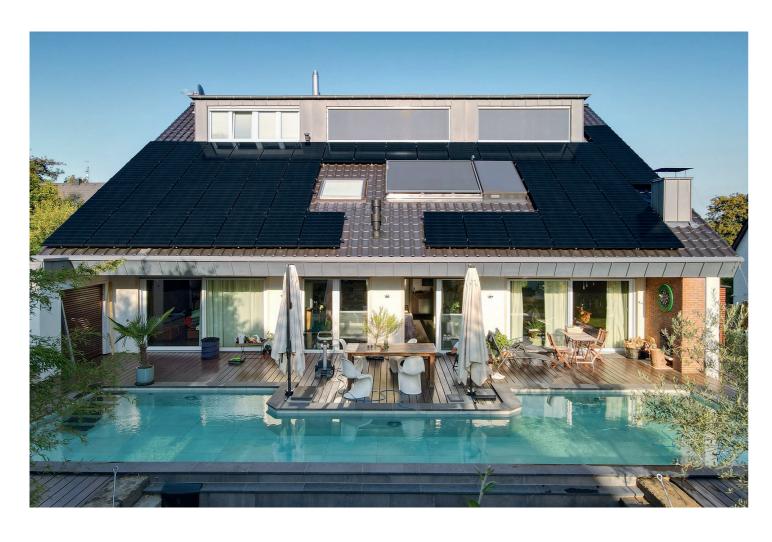

#### LG NeON®2 Black

System Size: 9.6 kWp Location: Weinfelden/ Switzerland <u>CH</u>