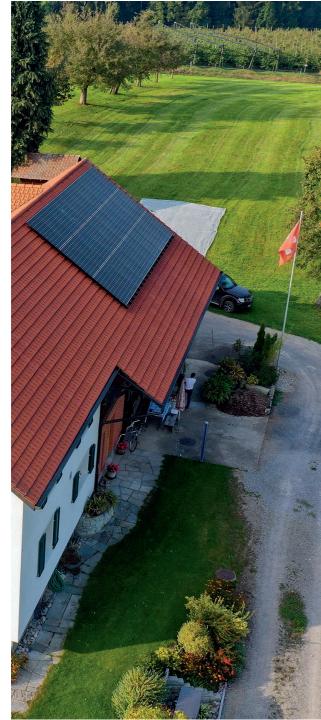

#### LG NeON®2 Black

System Size: 9.6 kWp Location: Weinfelden/ Switzerland <u>CH</u>