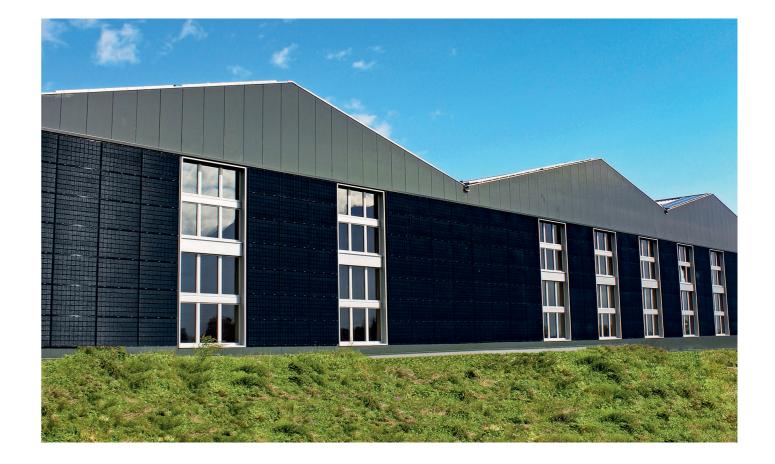

#### LG NeON<sup>®</sup>2

System Size: 85.7 kWP Location: Muhen/Switzerland

System Size: 22.1 kWp Location: Weinfelden/ Switzerland DE

LG NeON<sup>®</sup>2 Black

System Size: 25.5 kWp Location: Oberwinter/Germany