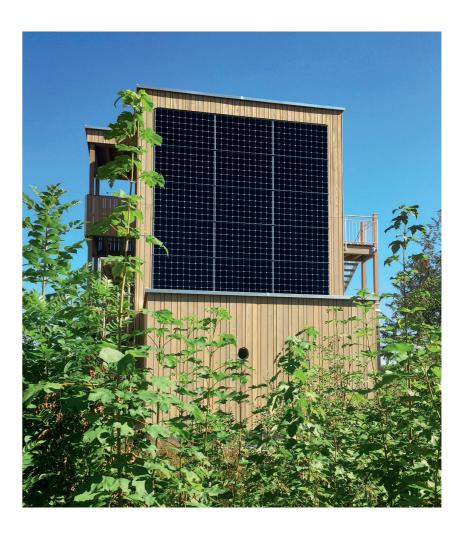

#### LG NeON®RPrime

System Size: 8.9 kWp Location: Ulm/Germany

#### LG NeON®RPrime

System Size: 10.8 kWp Location: Codsall/United Kingdom

LG NeON®2 BiFacial

System Size: 81 kWp Location: Catania/Italy

System Size: 9,28 kWp Location: Lindome/Sweden