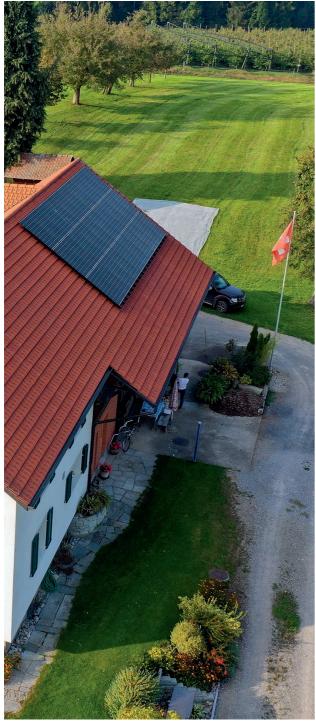

#### LG NeON®2 Black

System Size: 9.6 kWp Location: Weinfelden/ Switzerland <u>CH</u>