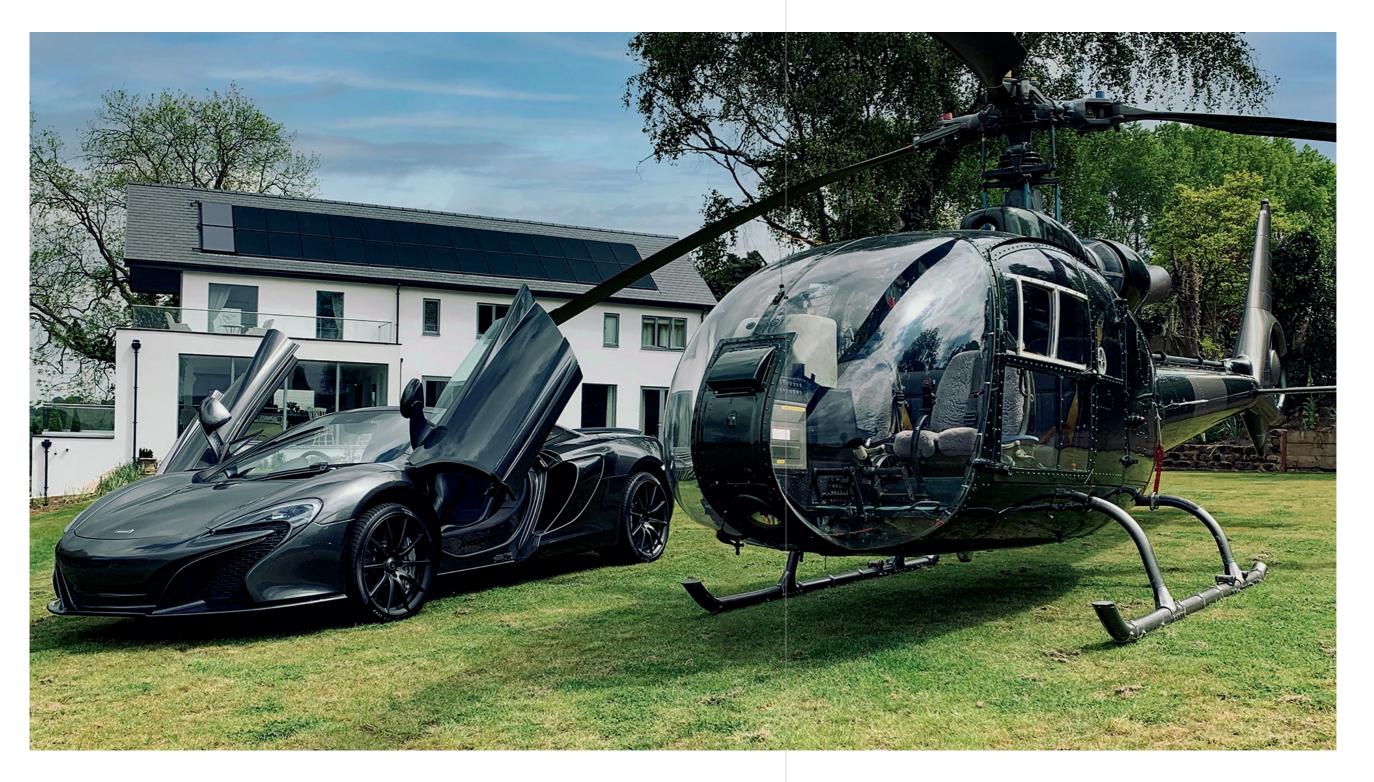

#### LG NeON®RPrime

System Size: 10.8 kWp Location: Codsall/United Kingdom

LG NeON®2 BiFacial

System Size: 81 kWp Location: Catania/Italy

System Size: 9,28 kWp Location: Lindome/Sweden