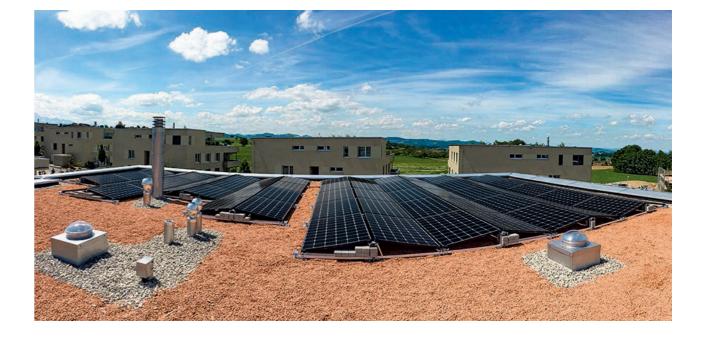

#### LG NeON<sup>®</sup>2

System Size: 85.7 kWP Location: Muhen/Switzerland

System Size: 22.1 kWp Location: Weinfelden/ Switzerland DE

LG NeON<sup>®</sup>2 Black

System Size: 25.5 kWp Location: Oberwinter/Germany