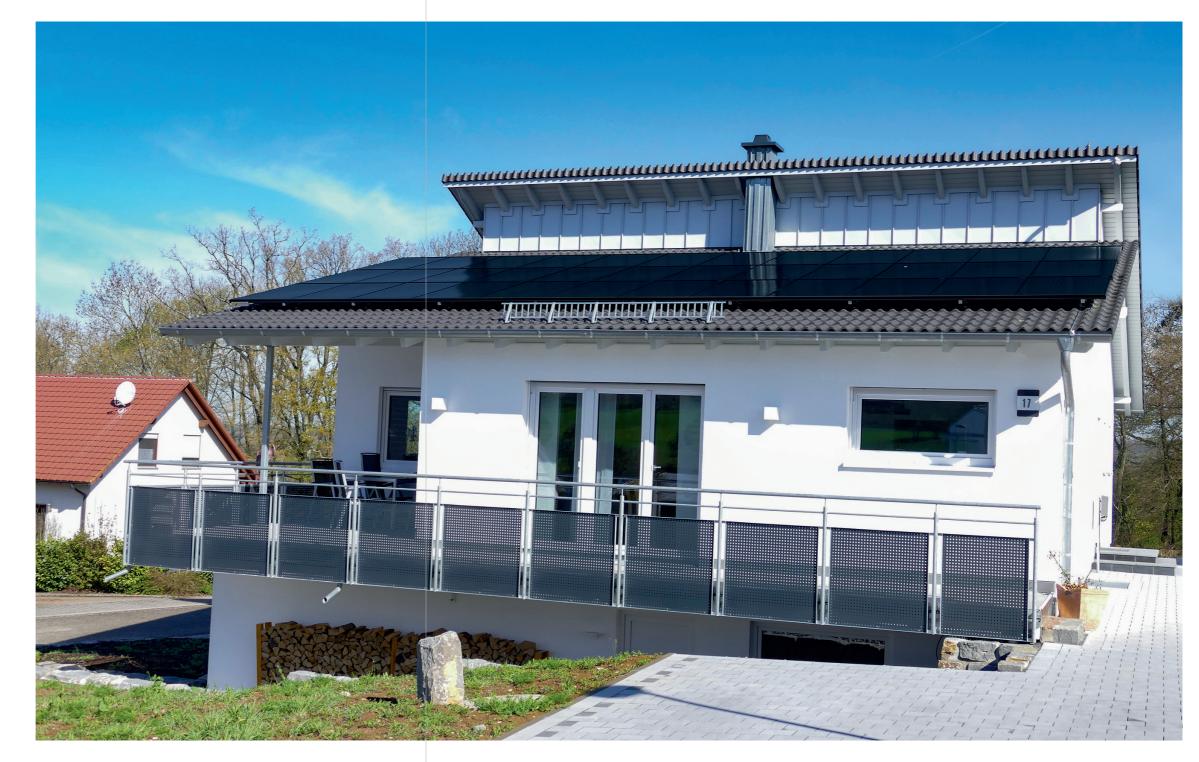

#### LG NeON®2 Black

System Size: 9.6 kWp Location: Weinfelden/ Switzerland <u>CH</u>