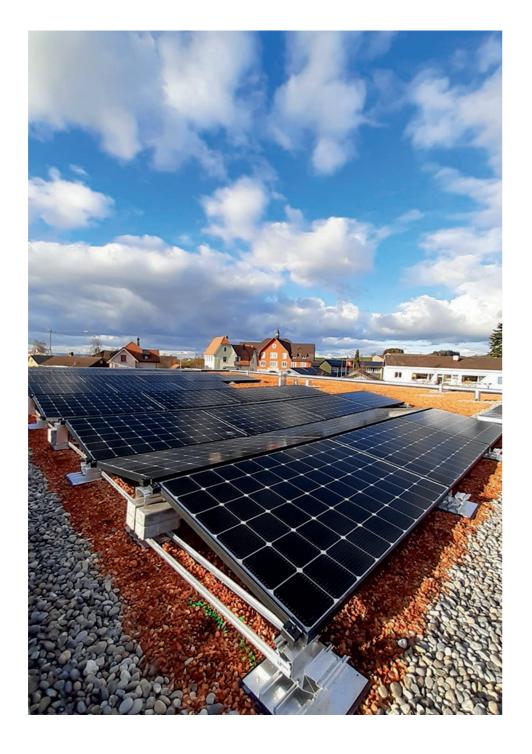

#### LG NeON®2

System Size: 15.8 kWp Location: Schönholzerswilen/ Switzerland

LG NeON®2

System Size: 30 kWp

Location: Weinfelden/Switzerland

LG NeON®2 Black
System Size: 8 kWp
Location: Bürglen/Switzerland

<u>CH</u>

System Size: 14 kWp Location: Niederhelfenschwil/Switzerland