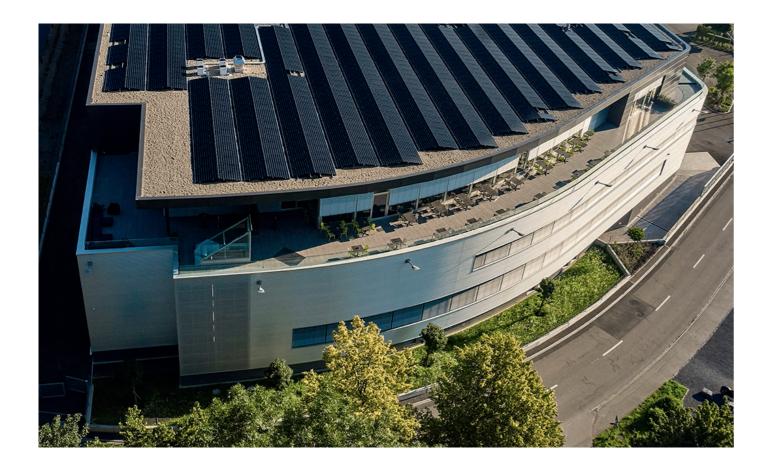

### **LG** NeON<sup>®</sup>2

System Size: 239.2 kWp Location: Schmerikon/Switzerland