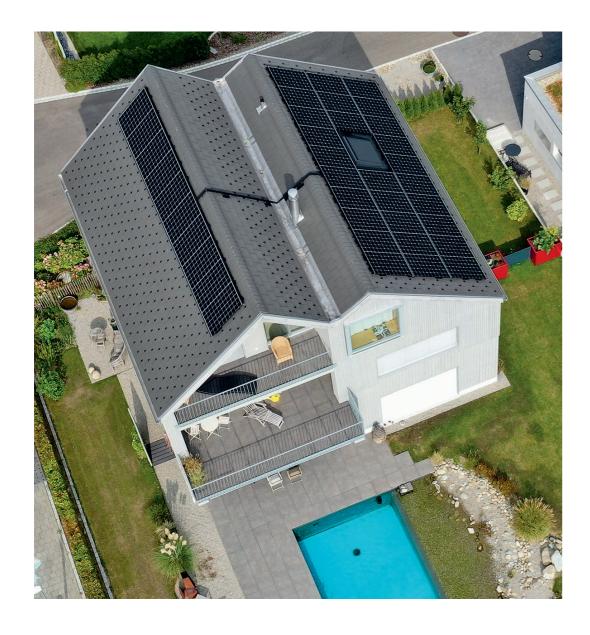

# UNPARALLELED IN QUALITY AND DESIGN

System Size: 23.8 kWp Location: Andwil / Switzerland

LG NeON<sup>®</sup>2 System Size: 17 kWp Location: Zihlschlacht/ Switzerland

System Size: 31.62 kWp Location: Cazis/Switzerland