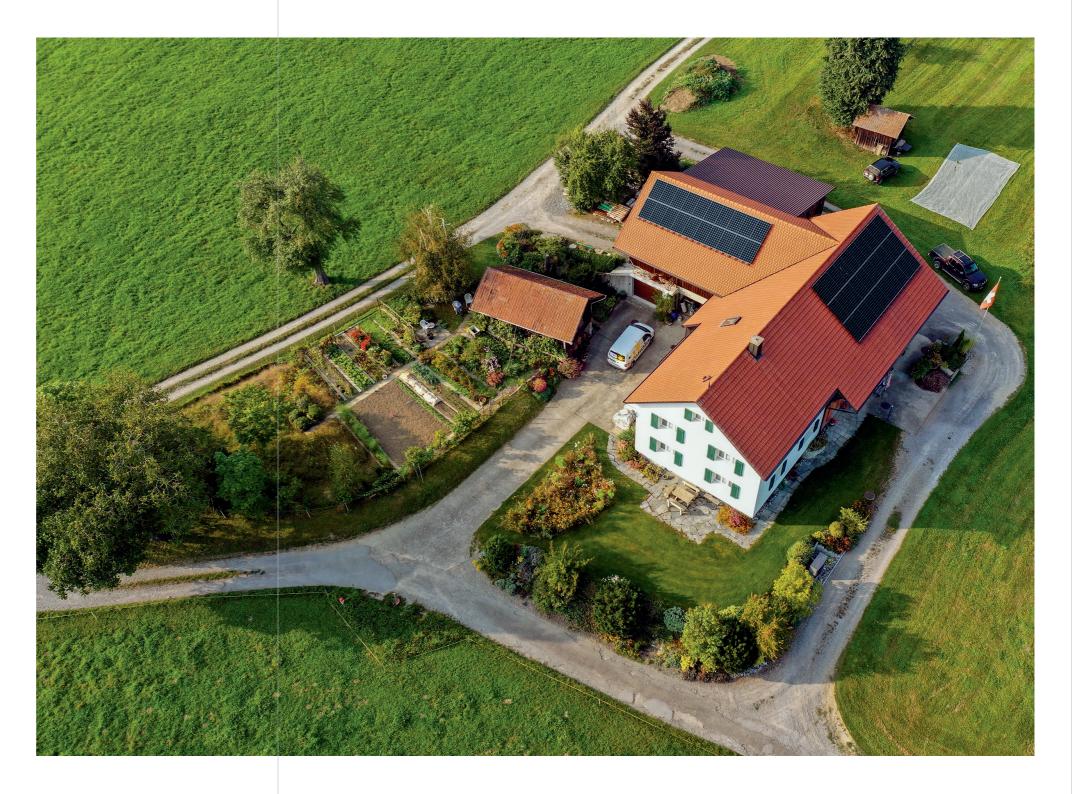

#### LG NeON®2 Black

System Size: 9.6 kWp Location: Weinfelden/ Switzerland <u>CH</u>