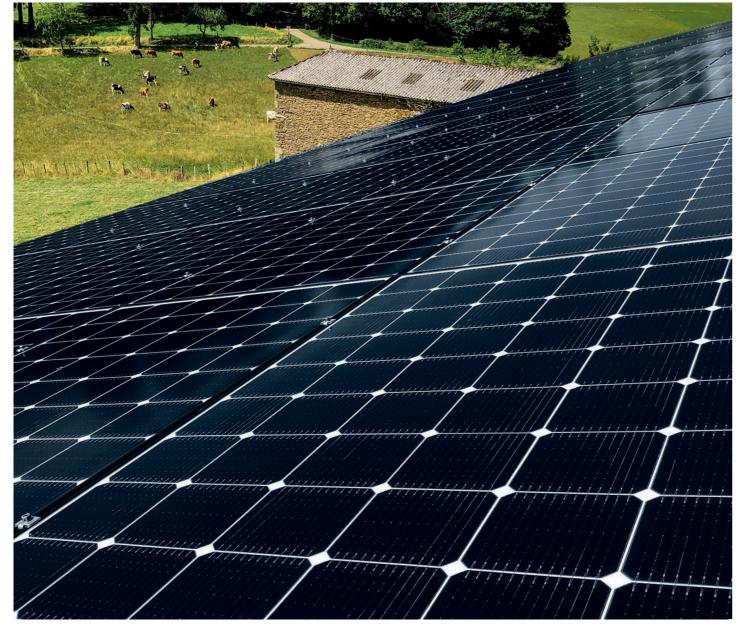

# UNPARALLELED IN QUALITY AND DESIGN

System Size: 23.8 kWp Location: Andwil / Switzerland

LG NeON<sup>®</sup>2 System Size: 17 kWp Location: Zihlschlacht/ Switzerland

System Size: 31.62 kWp Location: Cazis/Switzerland