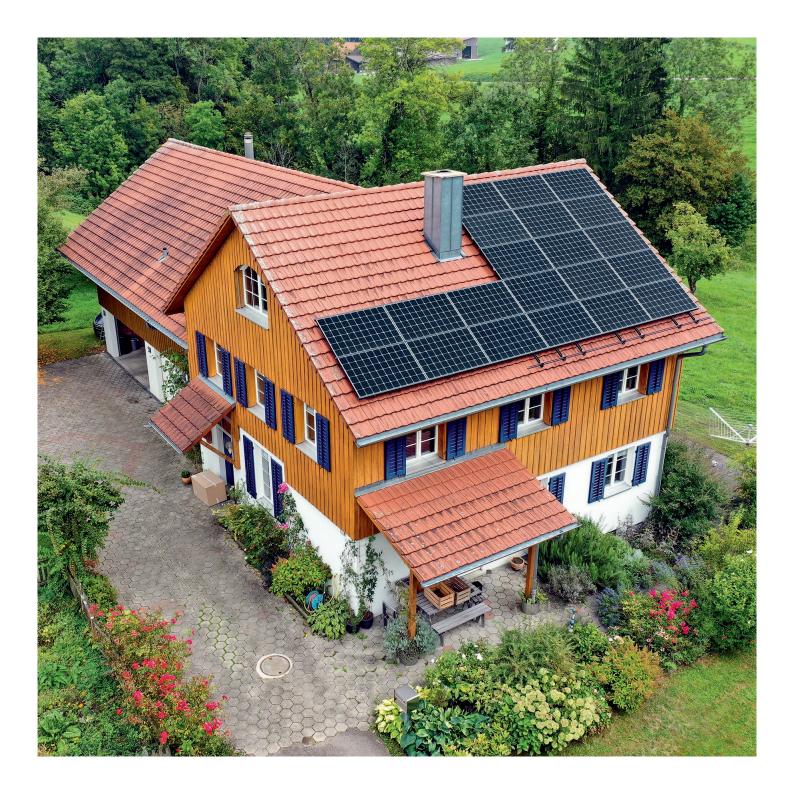

#### LG NeON®2 Black

System Size: 9.6 kWp Location: Weinfelden/ Switzerland <u>CH</u>