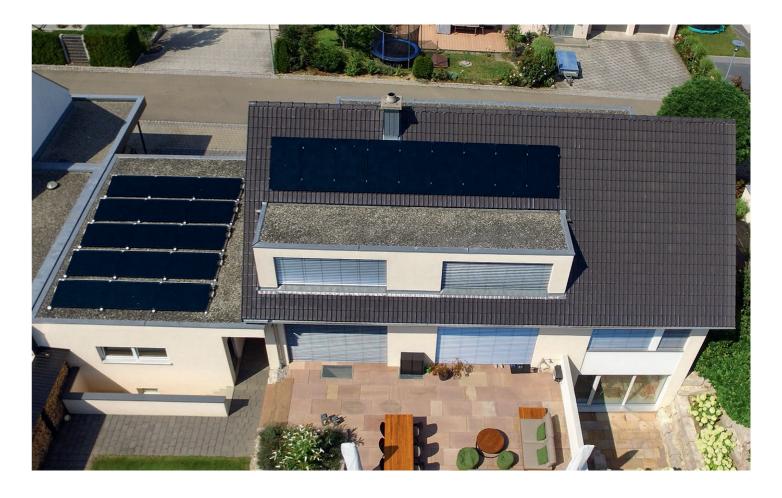

Switzerland <u>CH</u>





### **LG** NeON<sup>®</sup>2

System Size: 239.2 kWp Location: Schmerikon/Switzerland

#### LG NeON®2 Black

System Size: 61 kWp Location: Gams/Switzerland









#### LG NeON®2

System Size: 15.8 kWp Location: Schönholzerswilen/ Switzerland



LG NeON®2

System Size: 30 kWp

Location: Weinfelden/Switzerland



LG NeON®2 Black
System Size: 8 kWp
Location: Bürglen/Switzerland

<u>CH</u>





System Size: 14 kWp Location: Niederhelfenschwil/Switzerland



#### LG NeON<sup>®</sup>2

System Size: 85.7 kWP Location: Muhen/Switzerland



System Size: 22.1 kWp Location: Weinfelden/ Switzerland DE



LG NeON<sup>®</sup>2 Black

System Size: 25.5 kWp Location: Oberwinter/Germany



#### **LG** NeON<sup>®</sup>2

System Size: 5,3 kWp Location: Donaueschingen/Germany





#### LG NeON®RPrime

System Size: 8.9 kWp Location: Ulm/Germany



#### LG NeON®2 Black

System Size: 16,32 kWP Location: Zweiflingen/Germany



System Size: 400 kWp Location: Retz/Austria



#### LG NeON®RPrime

System Size: 10.8 kWp Location: Codsall/United Kingdom



LG NeON®2 BiFacial

System Size: 81 kWp Location: Catania/Italy











System Size: 9,28 kWp Location: Lindome/Sweden