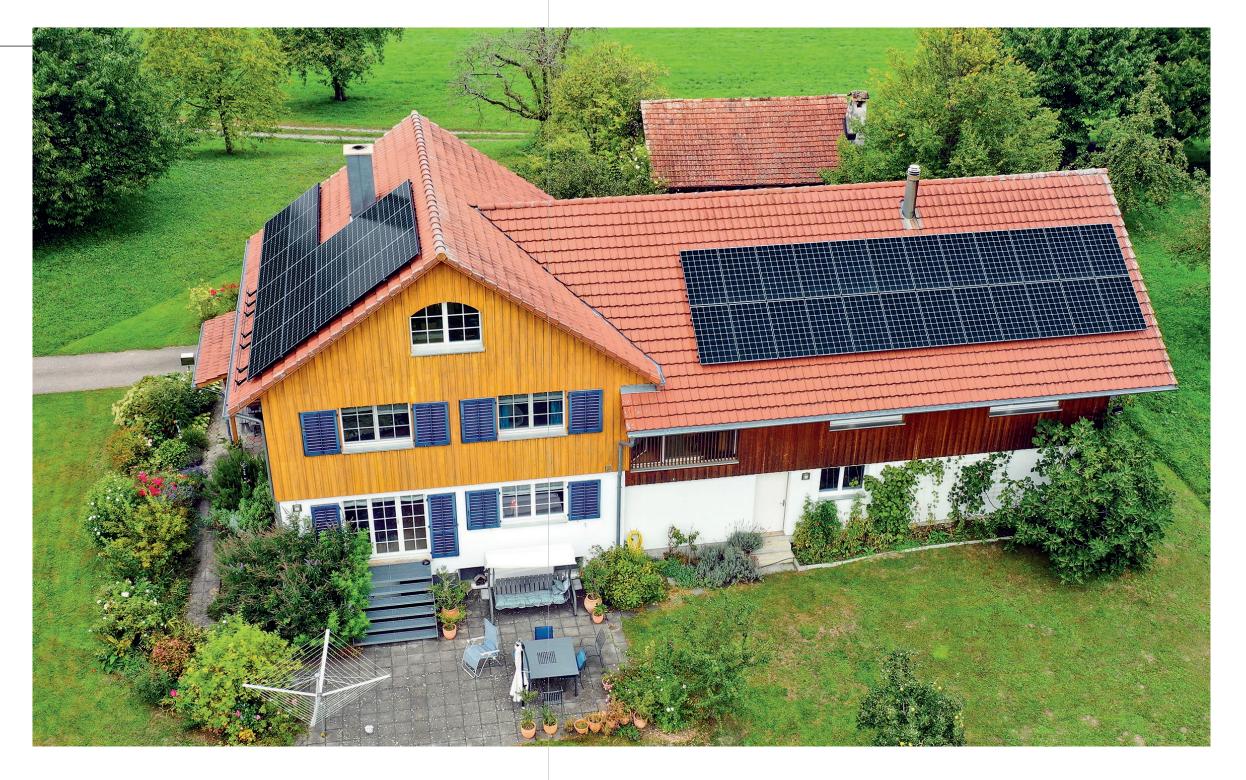

#### LG NeON®2

System Size: 15.8 kWp Location: Schönholzerswilen/ Switzerland

LG NeON®2

System Size: 30 kWp

Location: Weinfelden/Switzerland

LG NeON®2 Black
System Size: 8 kWp
Location: Bürglen/Switzerland