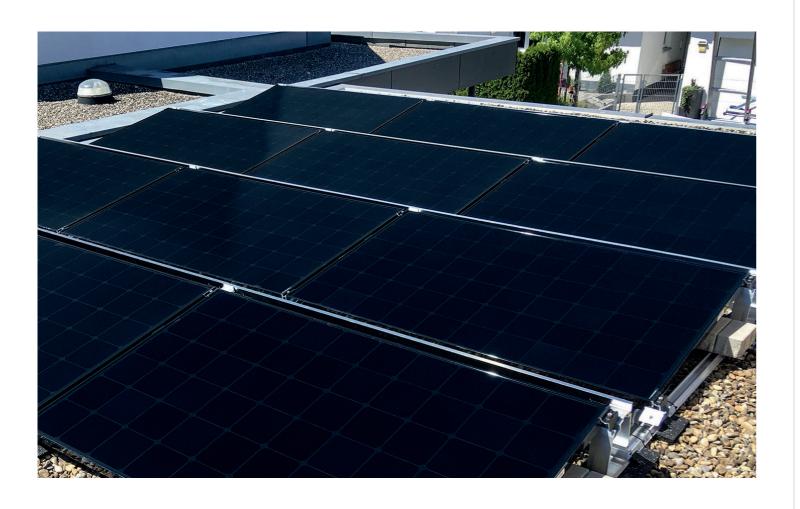

#### **LG** NeON<sup>®</sup>2

System Size: 5,3 kWp Location: Donaueschingen/Germany