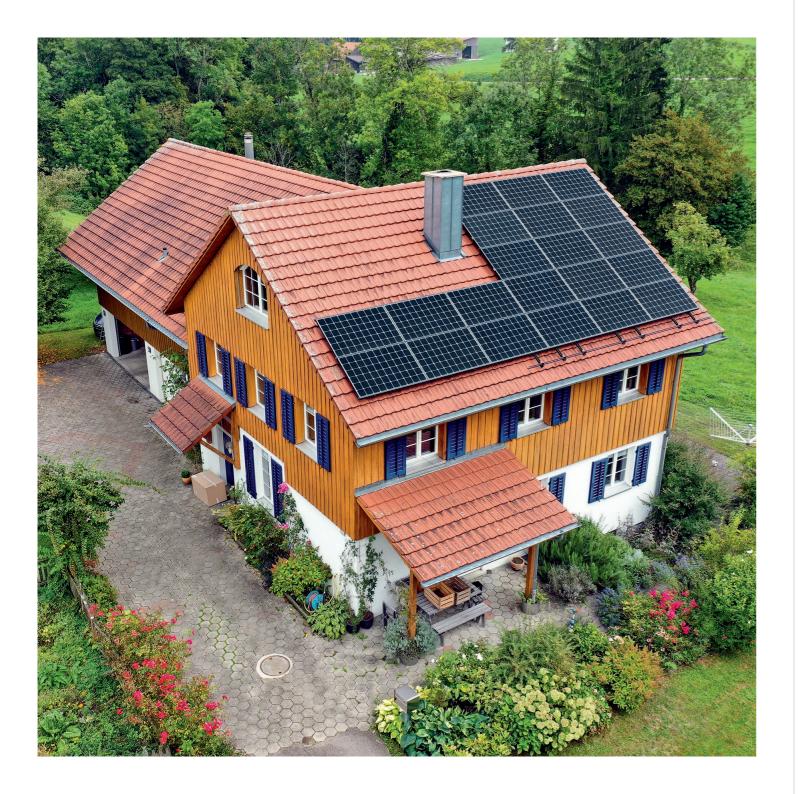

# UNPARALLELED IN QUALITY AND DESIGN

System Size: 23.8 kWp Location: Andwil / Switzerland

LG NeON<sup>®</sup>2 System Size: 17 kWp Location: Zihlschlacht/ Switzerland

System Size: 31.62 kWp Location: Cazis/Switzerland