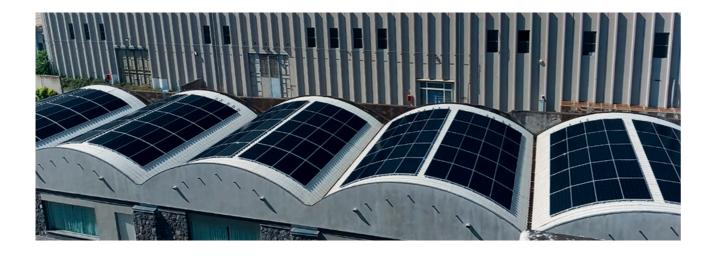

#### LG NeON®RPrime

System Size: 10.8 kWp Location: Codsall/United Kingdom

LG NeON®2 BiFacial

System Size: 81 kWp Location: Catania/Italy

System Size: 9,28 kWp Location: Lindome/Sweden