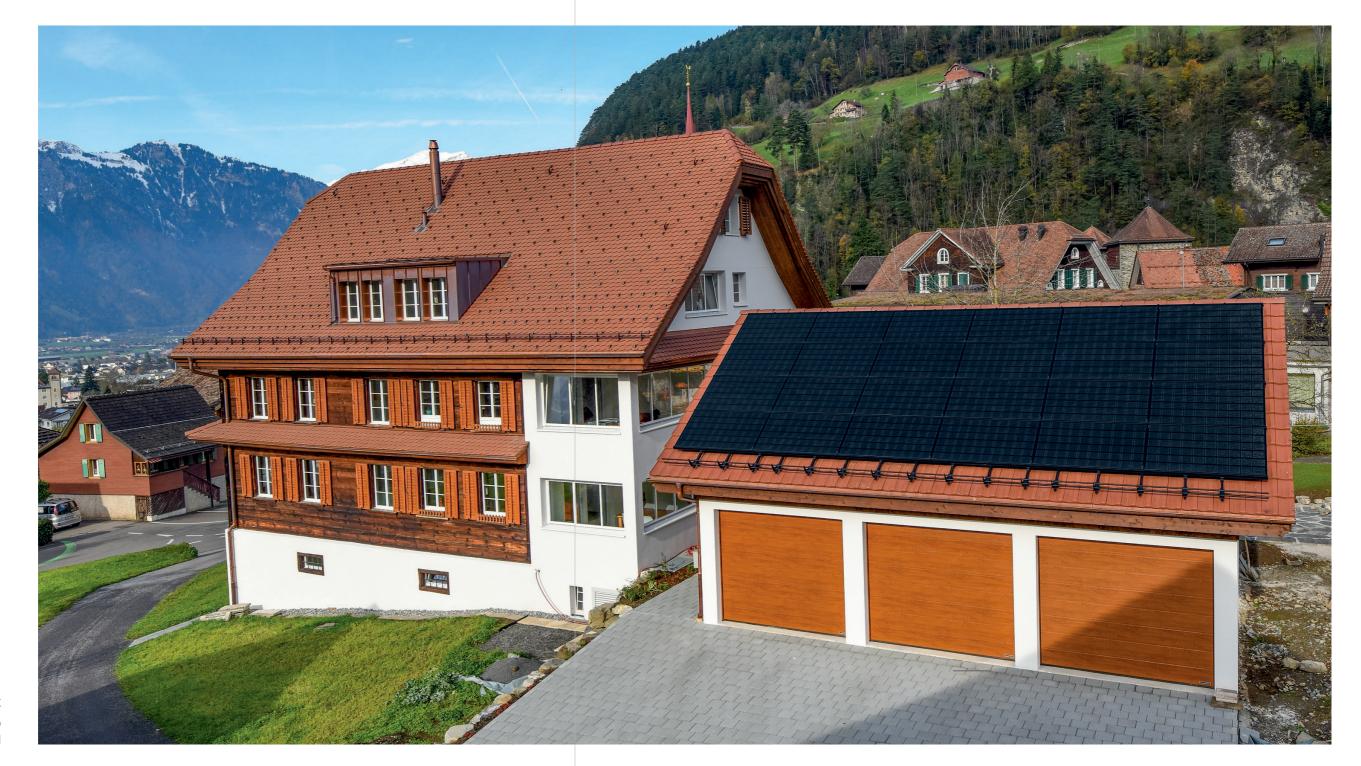

# UNPARALLELED IN QUALITY AND DESIGN

System Size: 23.8 kWp Location: Andwil / Switzerland

LG NeON<sup>®</sup>2 System Size: 17 kWp Location: Zihlschlacht/ Switzerland

System Size: 31.62 kWp Location: Cazis/Switzerland