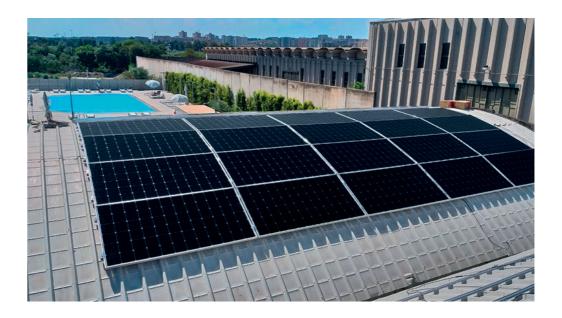

#### LG NeON<sup>®</sup>2

System Size: 85.7 kWP Location: Muhen/Switzerland

System Size: 22.1 kWp Location: Weinfelden/ Switzerland DE

LG NeON<sup>®</sup>2 Black

System Size: 25.5 kWp Location: Oberwinter/Germany