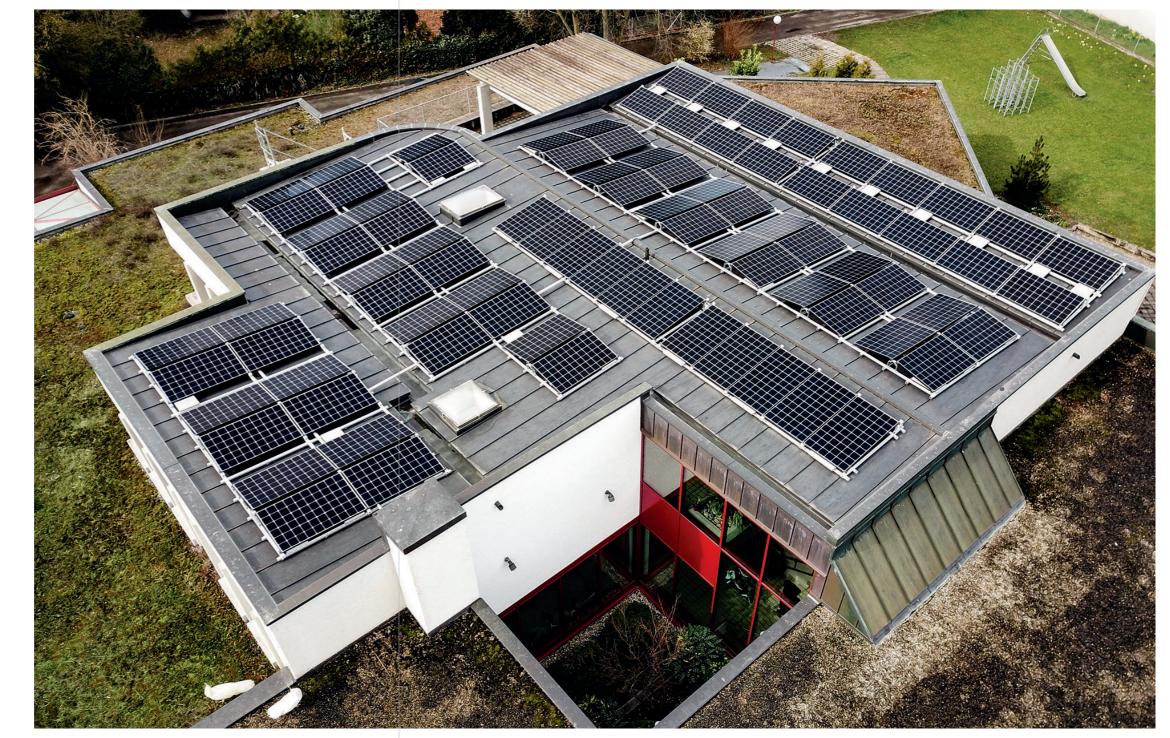

### **LG** NeON<sup>®</sup>2

System Size: 239.2 kWp Location: Schmerikon/Switzerland