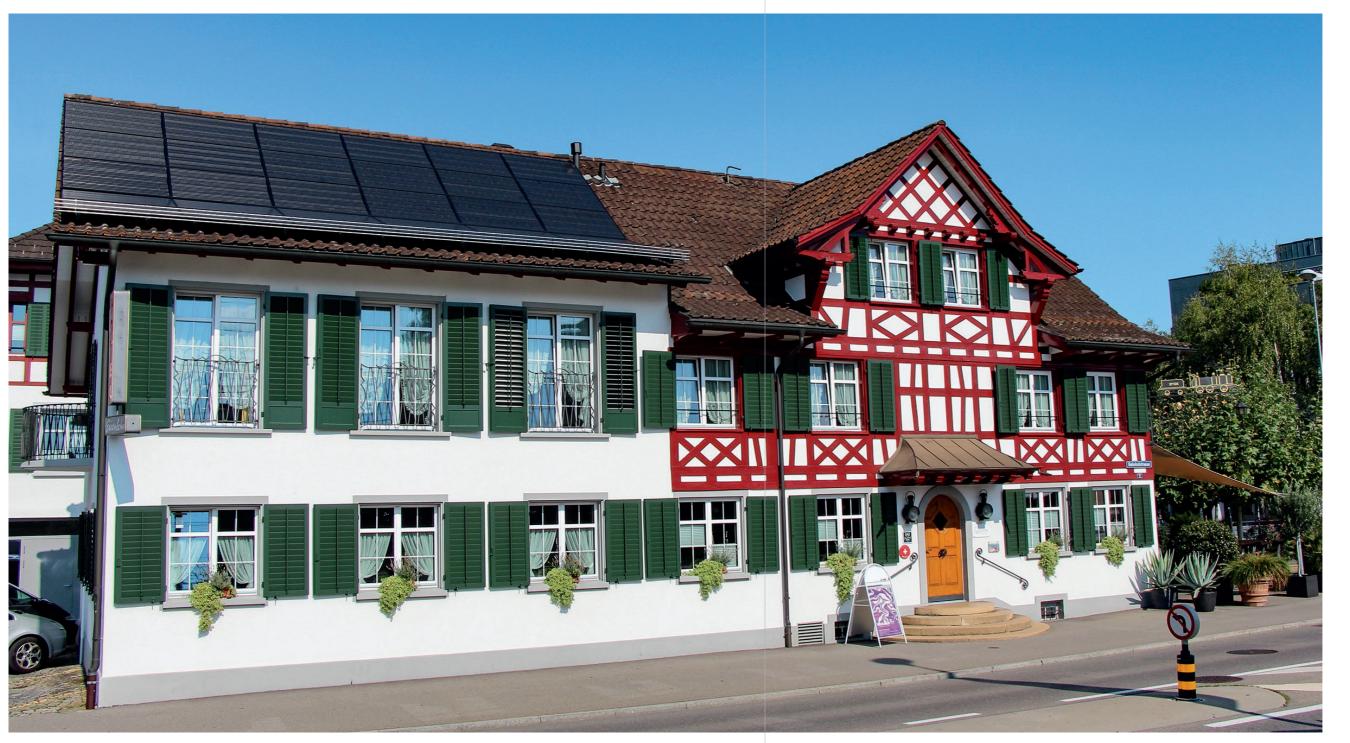

r customers and to offer optimum solutions and new experiences through ceaseless innovation, thus helping our customers lead better lives. With market share in a variety of product categories in addition to Solar-LG offers the stability that no fly-by-night solar competitors can match. LG's solar modules are expertly crafted to deliver optimum output and ensure reliable operation. We use a number of manufacturing processes to provide maximum results. Each module is simulated for output and classified accordingly at the end of the manufacturing process.

# UNPARALLELED IN QUALITY AND DESIGN









System Size: 23.8 kWp Location: Andwil / Switzerland







LG NeON<sup>®</sup>2 System Size: 17 kWp Location: Zihlschlacht/ Switzerland





System Size: 31.62 kWp Location: Cazis/Switzerland



#### LG NeON®2 Black

System Size: 9.6 kWp Location: Weinfelden/ Switzerland <u>CH</u>





### **LG** NeON<sup>®</sup>2

System Size: 239.2 kWp Location: Schmerikon/Switzerland

#### LG NeON®2 Black

System Size: 61 kWp Location: Gams/Switzerland









#### LG NeON®2

System Size: 15.8 kWp Location: Schönholzerswilen/ Switzerland



LG NeON®2

System Size: 30 kWp

Location: Weinfelden/Switzerland



LG NeON®2 Black
System Size: 8 kWp
Location: Bürglen/Switzerland

<u>CH</u>





System Size: 14 kWp Location: Niederhelfenschwil/Switzerland



#### LG NeON<sup>®</sup>2

System Size: 85.7 kWP Location: Muhen/Switzerland



System Size: 22.1 kWp Location: Weinfelden/ Switzerland DE



LG NeON<sup>®</sup>2 Black

System Size: 25.5 kWp Location: Oberwinter/Germany



#### **LG** NeON<sup>®