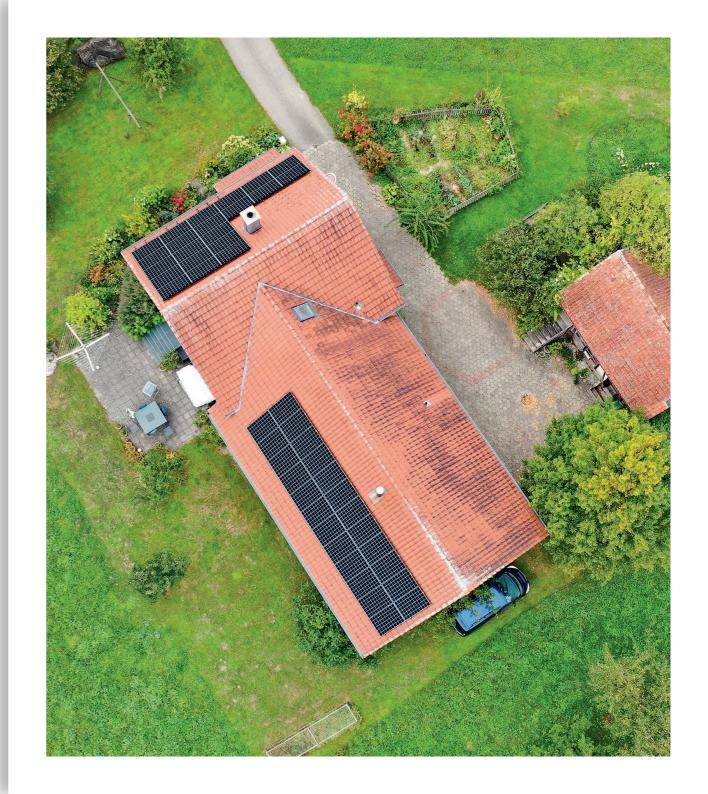

#### LG NeON®2

System Size: 15.8 kWp Location: Schönholzerswilen/ Switzerland

LG NeON®2

System Size: 30 kWp

Location: Weinfelden/Switzerland

LG NeON®2 Black
System Size: 8 kWp
Location: Bürglen/Switzerland