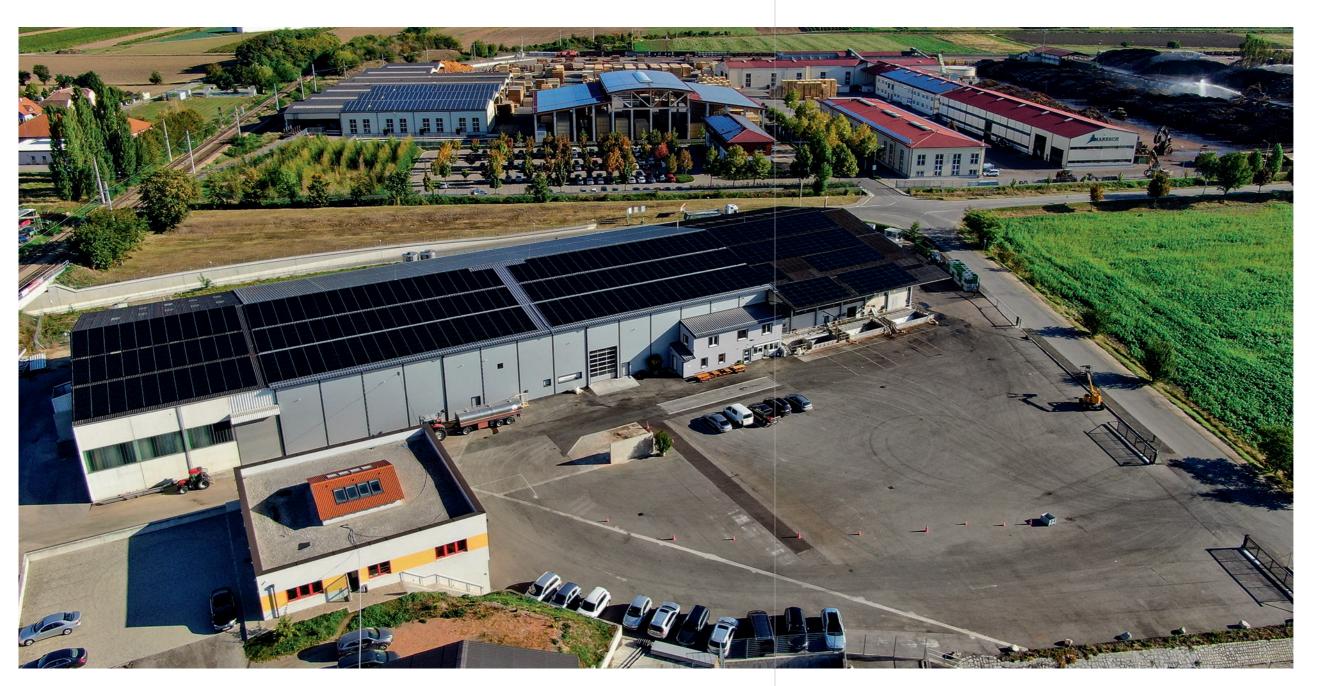

#### LG NeON®2 Black

System Size: 16,32 kWP Location: Zweiflingen/Germany

System Size: 400 kWp Location: Retz/Austria