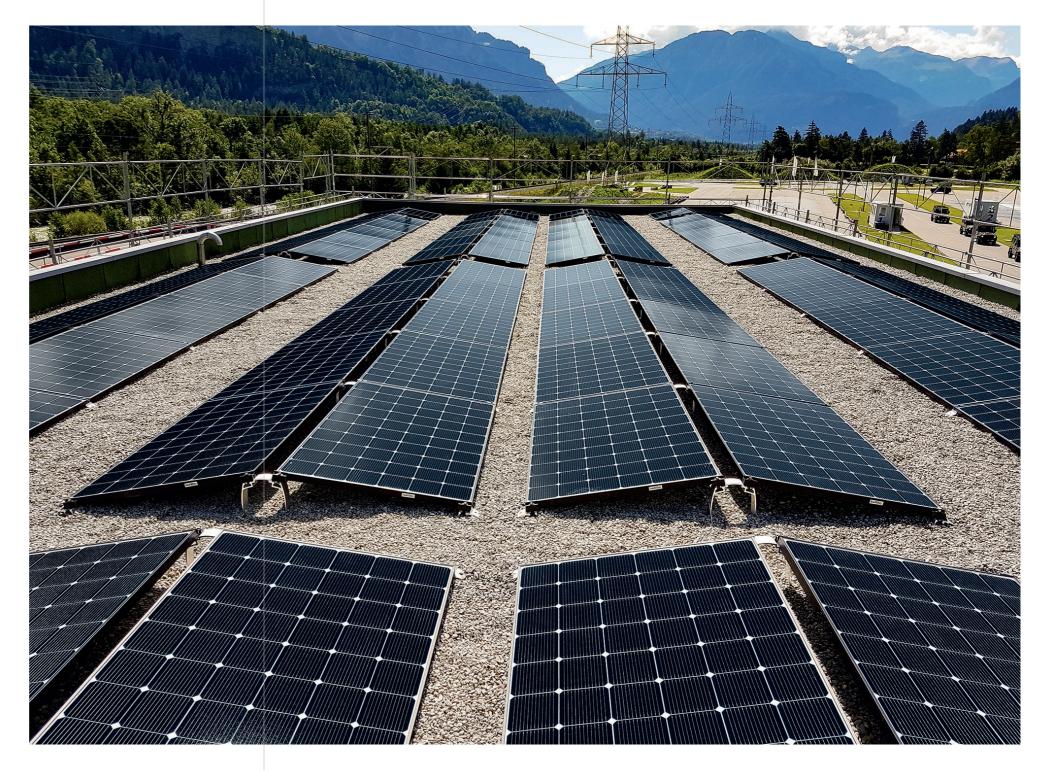

#### LG NeON<sup>®</sup>2

System Size: 85.7 kWP Location: Muhen/Switzerland

System Size: 22.1 kWp Location: Weinfelden/ Switzerland DE

LG NeON<sup>®</sup>2 Black

System Size: 25.5 kWp Location: Oberwinter/Germany