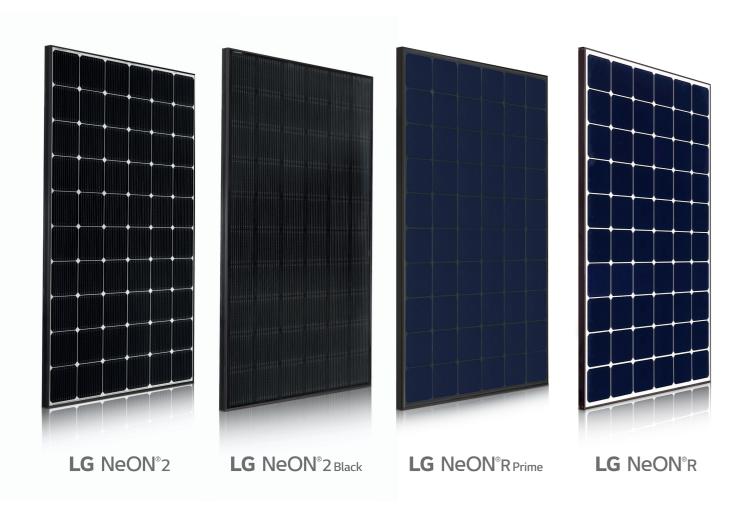

#### LG NeON®2 Black

System Size: 9.6 kWp Location: Weinfelden/ Switzerland <u>CH</u>

#### LG NeON®2 Black

System Size: 61 kWp Location: Gams/Switzerland

#### LG NeON<sup>®</sup>2

System Size: 85.7 kWP Location: Muhen/Switzerland

System Size: 22.1 kWp Location: Weinfelden/ Switzerland DE

LG NeON<sup>®</sup>2 Black

System Size: 25.5 kWp Location: Oberwinter/Germany

#### **LG** NeON<sup>®</sup>2

System Size: 5,3 kWp Location: Donaueschingen/Germany

#### LG NeON®RPrime

System Size: 8.9 kWp Location: Ulm/Germany

#### LG NeON®2 Black

System Size: 16,32 kWP Location: Zweiflingen/Germany

System Size: 400 kWp Location: Retz/Austria

#### LG NeON®RPrime

System Size: 10.8 kWp Location: Codsall/United Kingdom

LG NeON®2 BiFacial

System Size: 81 kWp Location: Catania/Italy

System Size: 9,28 kWp Location: Lindome/Sweden