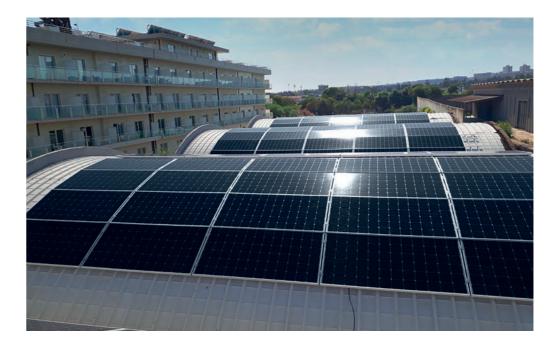

#### LG NeON<sup>®</sup>2

System Size: 85.7 kWP Location: Muhen/Switzerland

System Size: 22.1 kWp Location: Weinfelden/ Switzerland DE

LG NeON<sup>®</sup>2 Black

System Size: 25.5 kWp Location: Oberwinter/Germany