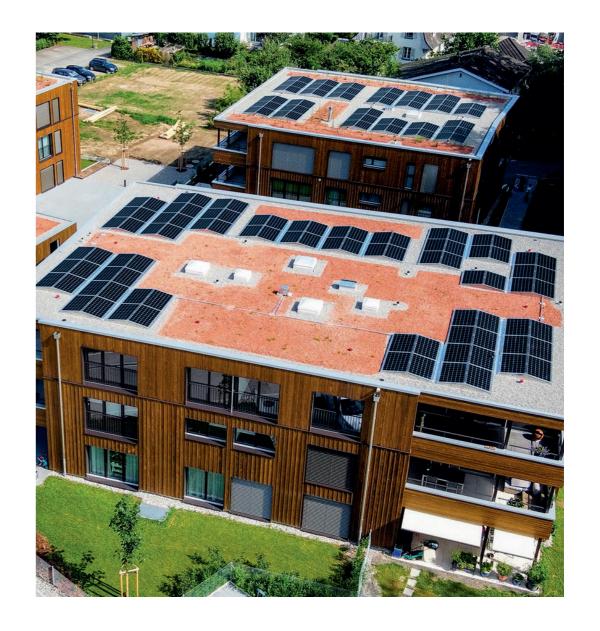

# UNPARALLELED IN QUALITY AND DESIGN

System Size: 23.8 kWp Location: Andwil / Switzerland

LG NeON<sup>®</sup>2 System Size: 17 kWp Location: Zihlschlacht/ Switzerland

System Size: 31.62 kWp Location: Cazis/Switzerland