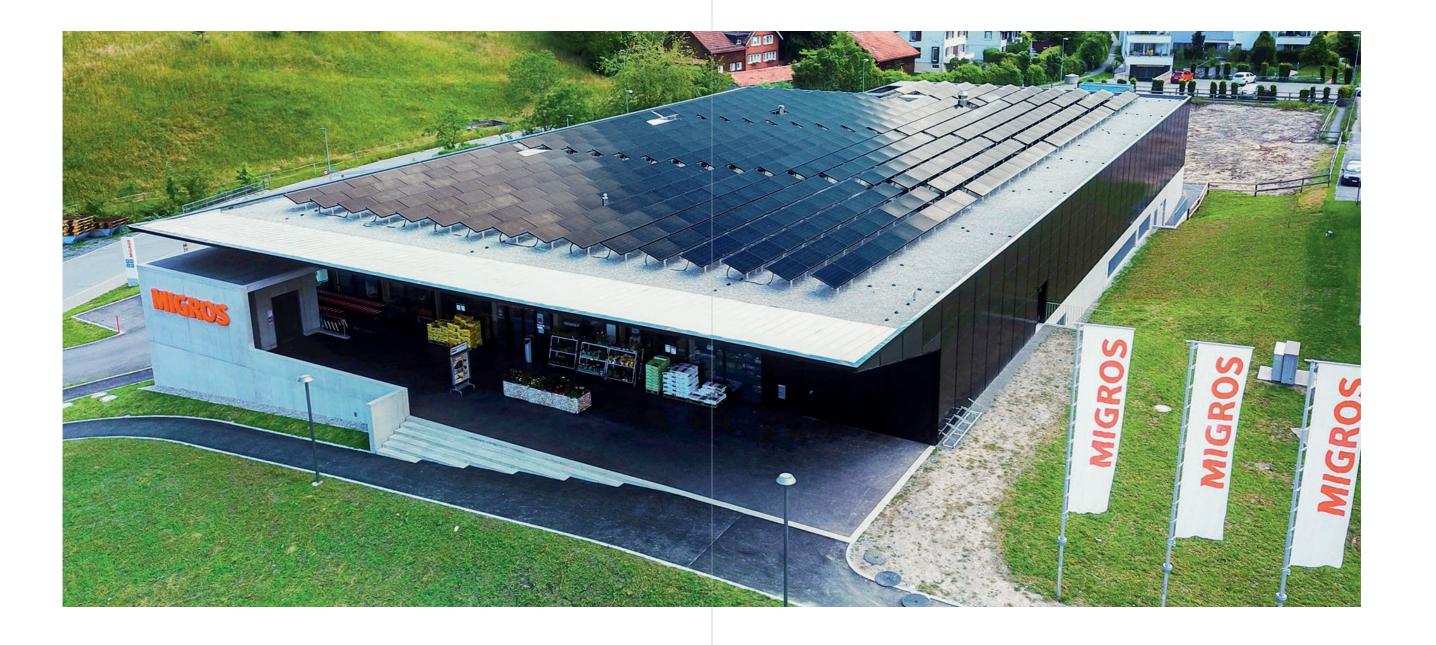

ces such as smartphones and TVs. LG's philosophy revolves around people, sincerity, and sticking to the fundamentals. It is to understand our customers and to offer optimum solutions and new experiences through ceaseless innovation, thus helping our customers lead better lives. With market share in a variety of product categories in addition to Solar-LG offers the stability that no fly-by-night solar competitors can match. LG's solar modules are expertly crafted to deliver optimum output and ensure reliable operation. We use a number of manufacturing processes to provide maximum results. Each module is simulated for output and classified accordingly at the end of the manufacturing process.

# UNPARALLELED IN QUALITY AND DESIGN









System Size: 23.8 kWp Location: Andwil / Switzerland







LG NeON<sup>®</sup>2 System Size: 17 kWp Location: Zihlschlacht/ Switzerland





System Size: 31.62 kWp Location: Cazis/Switzerland



#### LG NeON®2 Black

System Size: 9.6 kWp Location: Weinfelden/ Switzerland <u>CH</u>





### **LG** NeON<sup>®</sup>2

System Size: 239.2 kWp Location: Schmerikon/Switzerland

#### LG NeON®2 Black

System Size: 61 kWp Location: Gams/Switzerland









#### LG NeON®2

System Size: 15.8 kWp Location: Schönholzerswilen/ Switzerland



LG NeON®2

System Size: 30 kWp

Location: Weinfelden/Switzerland



LG NeON®2 Black
System Size: 8 kWp
Location: Bürglen/Switzerland

<u>CH</u>





System Size: 14 kWp Location: Niederhelfenschwil/Switzerland



#### LG NeON<sup>®</sup>2

System Size: 85.7 kWP Location: Muhen/Switzerland



System Size: 22.1 kWp Loca